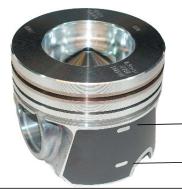

## **MARKING DEFINITIONS NOTE: ALL DIMENSIONS ARE IN MILLIMETERS** Piston skirt size Suggested minimum piston Cylinder bore oversize to cylinder wall clearance -Part number Installation direction indicator **FINAL BORE SIZE:** Add skirt size to clearance to calculate final bore size **EXAMPLE** If an arrow is present it points to the direction described Production Code 98.624 MM + 0.076 MM e stamped indicator.

## **MEASURING POINTS**

= 98.700 MM FINAL BORE SIZE

MEASURING WINDOWS in coating are for BLADE type micrometers ONLY.

Factory QC measuring point, DO NOT use for measuring skirt diameter.

- Major axis window for skirt diameter.